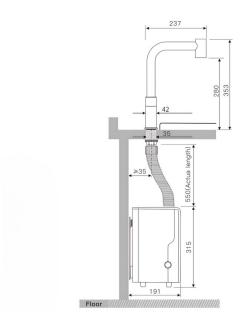

## **PRODUCT SPECIFICATIONS**

| Motor Power:      | 550W                          |
|-------------------|-------------------------------|
| Frequency:        | 50Hz                          |
| Special Features: | Advanced Air Filtration       |
|                   | •Easy Touch Operation         |
|                   | ●Efficient and Fast Drying    |
|                   | •Eco-Friendly                 |
|                   | Space Saving Design           |
|                   | Durable Construction          |
|                   | •Four Speed Setting           |
|                   | Power-off Memory Function     |
|                   | •Intelligent Heating          |
|                   | Respiration Light Reminder    |
| Voltage:          | 220V                          |
| Input Power:      | 1200w-1400W                   |
| Motor Type:       | Brush Motor                   |
| Heater Type:      | Heating Wire                  |
| Standby Power:    | <=2.2W                        |
| Sensing Distance: | 8-12 cm                       |
| Air Speed:        | 90m/s                         |
| Drying Time:      | 10-15s                        |
| Air Temperature:  | 25-40 C                       |
| Material:         | SUS 304 Stainless Steel / ABS |
| Body Size:        | 315x216x191mm                 |
| Tap Size:         | 42x237x353mm                  |
| Sound Level:      | 75dB@1m                       |
| Color:            | Silver                        |
| Net Weight:       | 5.1kg                         |

## Note

- Manual measurement of various sizes has a certain error. Please refer to the actual product!
- The product may be slightly different from the picture due to the display of lights and displays.