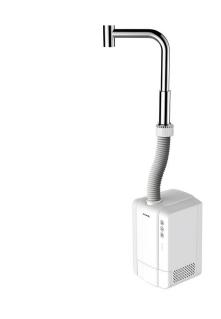

Model No: MAT-4010

Air Tap

## **PRODUCT SPECIFICATIONS**

| Motor Power:      | 550W                          |
|-------------------|-------------------------------|
| Frequency:        | 50Hz                          |
| Special Features: | Advanced Air Filtration       |
|                   | •Easy Touch Operation         |
|                   | ●Efficient and Fast Drying    |
|                   | •Eco-Friendly                 |
|                   | Space Saving Design           |
|                   | Durable Construction          |
|                   | •Four Speed Setting           |
|                   | Power-off Memory Function     |
|                   | •Intelligent Heating          |
|                   | Respiration Light Reminder    |
| Voltage:          | 220V                          |
| Input Power:      | 1200w-1400W                   |
| Motor Type:       | Brush Motor                   |
| Heater Type:      | Heating Wire                  |
| Standby Power:    | <=2.2W                        |
| Sensing Distance: | 8-12 cm                       |
| Air Speed:        | 90m/s                         |
| Drying Time:      | 10-15s                        |
| Air Temperature:  | 25-40 C                       |
| Material:         | SUS 304 Stainless Steel / ABS |
| Body Size:        | 315x216x191mm                 |
| Tap Size:         | 42x237x353mm                  |
| Sound Level:      | 75dB@1m                       |
| Color:            | Silver                        |
| Net Weight:       | 5.1kg                         |